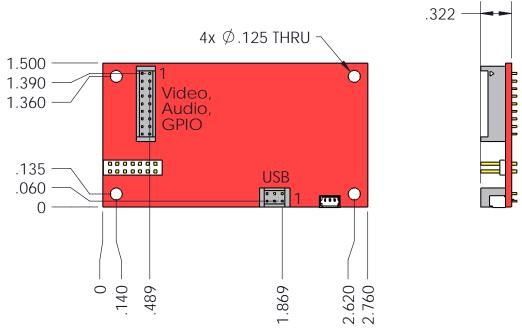

A/V,GPIO Connector: Hirose: DF11-18DP-2DSA-01 USB Connector: Hirose: DF11-6DP-2DSA20

|                                                                                                                                                                                     | DIMENSIONS ARE IN INCHES TOLERANCES: FRACTIONAL± ANGULAR: MACH± BEND ± TWO PLACE DECIMAL ±.010 THREE PLACE DECIMAL ±.005 |           | NAME         | DATE      |                  |                        |          |
|-------------------------------------------------------------------------------------------------------------------------------------------------------------------------------------|--------------------------------------------------------------------------------------------------------------------------|-----------|--------------|-----------|------------------|------------------------|----------|
|                                                                                                                                                                                     |                                                                                                                          | DRAWN     | T. Blanchard | 7/22/2010 | SENSORAY co. INC |                        |          |
|                                                                                                                                                                                     |                                                                                                                          | CHECKED   |              |           | Model 2253       |                        |          |
|                                                                                                                                                                                     |                                                                                                                          | ENG APPR. |              |           |                  |                        |          |
|                                                                                                                                                                                     |                                                                                                                          | MFG APPR. |              |           |                  |                        |          |
| PROPRIETARY AND CONFIDENTIAL                                                                                                                                                        | MATERIAL                                                                                                                 | Q.A.      |              |           |                  |                        |          |
| THE INFORMATION CONTAINED IN THIS DRAWING IS THE SOLE PROPERTY OF SENSORAY CO. ANY REPRODUCTION IN PART OR AS A WHOLE WITHOUT THE WRITTEN PERMISSION OF SENSORAY CO. IS PROHIBITED. |                                                                                                                          | COMMENTS: |              |           |                  |                        |          |
|                                                                                                                                                                                     | FINISH                                                                                                                   |           |              |           | SIZE DWG.        |                        | REV.     |
|                                                                                                                                                                                     | DO NOT SCALE DRAWING                                                                                                     | WWW.SE    | NSORAY.      | СОМ       | SCALE:1:1        | 2253 WEIGHT: SHEET 1 C | <b>U</b> |