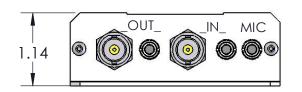

|  |                                                                                                                                                                             |                                      |           |              |                | ·                               |
|--|-----------------------------------------------------------------------------------------------------------------------------------------------------------------------------|--------------------------------------|-----------|--------------|----------------|---------------------------------|
|  |                                                                                                                                                                             | DIMENSIONS ARE IN INCHES TOLERANCES: |           | NAME         | DATE           | FEDERDALI                       |
|  |                                                                                                                                                                             |                                      | DRAWN     | T. Blanchard | 7/22/2010      | SENSORAY co. INC                |
|  | FRACTIONAL±<br>  ANGULAR: MACH± BEND ±                                                                                                                                      | CHECKED                              |           |              | 2253S Assembly |                                 |
|  | TWO PLACE DECIMAL ±.010                                                                                                                                                     | ENG APPR.                            |           |              |                |                                 |
|  |                                                                                                                                                                             | THREE PLACE DECIMAL ± .005           | MFG APPR. |              |                | •                               |
|  | PROPRIETARY AND CONFIDENTIAL                                                                                                                                                | MATERIAL                             | Q.A.      |              |                |                                 |
|  | THE INFORMATION CONTAINED IN THIS DRAWING IS THE SOLE PROPERTY OF SENSORAY CO. ANY REPRODUCTION IN PART OR AS A WHOLE WITHOUT THE WRITTEN PERMISSION OF SENSORAY CO. DO NO. |                                      | COMMENTS: |              |                |                                 |
|  |                                                                                                                                                                             | FINISH                               |           |              |                | SIZE DWG, NO. REV.              |
|  |                                                                                                                                                                             |                                      |           |              |                | A 2253S Enclosure ASSY 0        |
|  |                                                                                                                                                                             | DO NOT SCALE DRAWING                 | WWW.SE    | NSORAY.      | СОМ            | SCALE:1:15 WEIGHT: SHEET 1 OF 1 |