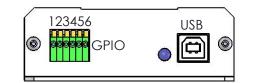

|  |                                                                                                                                                                             |                                      |           |              |                | ·                               |
|--|-----------------------------------------------------------------------------------------------------------------------------------------------------------------------------|--------------------------------------|-----------|--------------|----------------|---------------------------------|
|  |                                                                                                                                                                             | DIMENSIONS ARE IN INCHES TOLERANCES: |           | NAME         | DATE           | FEDERDALI                       |
|  |                                                                                                                                                                             |                                      | DRAWN     | T. Blanchard | 7/22/2010      | SENSORAY co. INC                |
|  | FRACTIONAL±<br>  ANGULAR: MACH± BEND ±                                                                                                                                      | CHECKED                              |           |              | 2253S Assembly |                                 |
|  | TWO PLACE DECIMAL ±.010                                                                                                                                                     | ENG APPR.                            |           |              |                |                                 |
|  |                                                                                                                                                                             | THREE PLACE DECIMAL ± .005           | MFG APPR. |              |                | •                               |
|  | PROPRIETARY AND CONFIDENTIAL                                                                                                                                                | MATERIAL                             | Q.A.      |              |                |                                 |
|  | THE INFORMATION CONTAINED IN THIS DRAWING IS THE SOLE PROPERTY OF SENSORAY CO. ANY REPRODUCTION IN PART OR AS A WHOLE WITHOUT THE WRITTEN PERMISSION OF SENSORAY CO. DO NO. |                                      | COMMENTS: |              |                |                                 |
|  |                                                                                                                                                                             | FINISH                               |           |              |                | SIZE DWG, NO. REV.              |
|  |                                                                                                                                                                             |                                      |           |              |                | A 2253S Enclosure ASSY 0        |
|  |                                                                                                                                                                             | DO NOT SCALE DRAWING                 | WWW.SE    | NSORAY.      | СОМ            | SCALE:1:15 WEIGHT: SHEET 1 OF 1 |