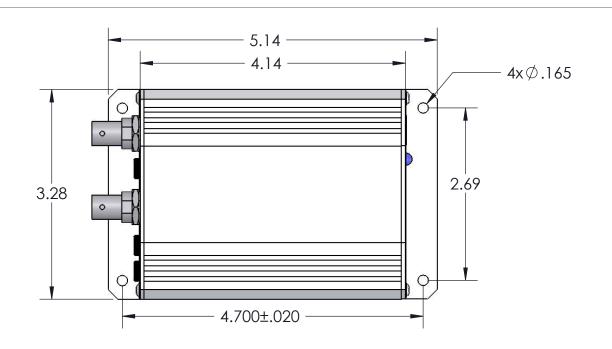

|  |                                                                                                                                                                             |                                      |           |              |                | ·                               |
|--|-----------------------------------------------------------------------------------------------------------------------------------------------------------------------------|--------------------------------------|-----------|--------------|----------------|---------------------------------|
|  |                                                                                                                                                                             | DIMENSIONS ARE IN INCHES TOLERANCES: |           | NAME         | DATE           | FEDERDALI                       |
|  |                                                                                                                                                                             |                                      | DRAWN     | T. Blanchard | 7/22/2010      | SENSORAY co. INC                |
|  | FRACTIONAL±<br>  ANGULAR: MACH± BEND ±                                                                                                                                      | CHECKED                              |           |              | 2253S Assembly |                                 |
|  | TWO PLACE DECIMAL ±.010                                                                                                                                                     | ENG APPR.                            |           |              |                |                                 |
|  |                                                                                                                                                                             | THREE PLACE DECIMAL ± .005           | MFG APPR. |              |                | •                               |
|  | PROPRIETARY AND CONFIDENTIAL                                                                                                                                                | MATERIAL                             | Q.A.      |              |                |                                 |
|  | THE INFORMATION CONTAINED IN THIS DRAWING IS THE SOLE PROPERTY OF SENSORAY CO. ANY REPRODUCTION IN PART OR AS A WHOLE WITHOUT THE WRITTEN PERMISSION OF SENSORAY CO. DO NO. |                                      | COMMENTS: |              |                |                                 |
|  |                                                                                                                                                                             | FINISH                               |           |              |                | SIZE DWG, NO. REV.              |
|  |                                                                                                                                                                             |                                      |           |              |                | A 2253S Enclosure ASSY 0        |
|  |                                                                                                                                                                             | DO NOT SCALE DRAWING                 | WWW.SE    | NSORAY.      | СОМ            | SCALE:1:15 WEIGHT: SHEET 1 OF 1 |