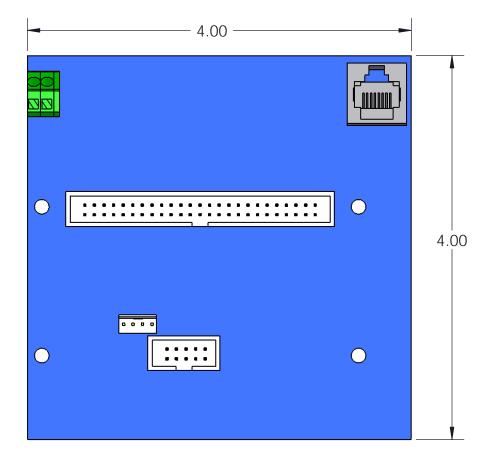

|                                                                                                       | FRACTIONAL±<br>ANGULAR: MACH± BEND±<br>TWO PLACE DECIMAL ±.010<br>THPEE PLACE DECIMAL ±.005 |           | NAME         | DATE      |                  | nene           |           |     |  |
|-------------------------------------------------------------------------------------------------------|---------------------------------------------------------------------------------------------|-----------|--------------|-----------|------------------|----------------|-----------|-----|--|
|                                                                                                       |                                                                                             | DRAWN     | T. Blanchard | 5/18/2010 | SENSORAY CO. INC |                |           |     |  |
|                                                                                                       |                                                                                             | CHECKED   |              |           |                  |                |           |     |  |
|                                                                                                       |                                                                                             | ENG APPR. |              |           |                  | 2410           |           |     |  |
|                                                                                                       |                                                                                             | MFG APPR. |              |           |                  | PWB Only       |           |     |  |
| PROPRIETARY AND CONFIDENTIAL                                                                          | MATERIAL                                                                                    | Q.A.      |              |           |                  |                | Cing      |     |  |
| THE INFORMATION CONTAINED IN THIS                                                                     |                                                                                             | COMMENTS: |              |           |                  |                |           |     |  |
| DRAWING IS THE SOLE PROPERTY OF<br>SENSORAY CO. ANY REPRODUCTION<br>IN PART OR AS A WHOLE WITHOUT THE | FINISH                                                                                      | •         |              |           | SIZE DWG.        | REV.           |           |     |  |
| WRITTEN PERMISSION OF SENSORAY CO.<br>IS PROHIBITED.                                                  | do not scale drawing                                                                        | WWW.SE    | NSORAY.      | юм        | SCALE:1:1        | 241<br>WEIGHT: | SHEET 2 O | F 3 |  |