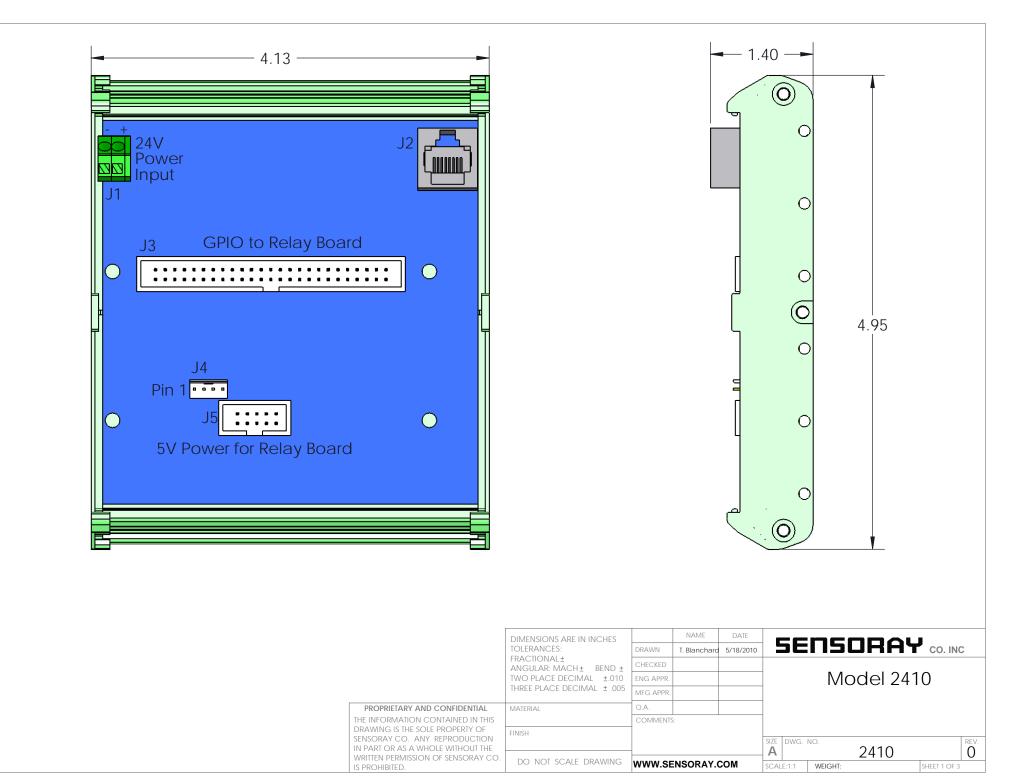

|                                                                                                       | FRACTIONAL±<br>ANGULAR: MACH± BEND±<br>TWO PLACE DECIMAL ±.010<br>THPEE PLACE DECIMAL ±.005 |           | NAME         | DATE      |                  | nene           |           |     |  |
|-------------------------------------------------------------------------------------------------------|---------------------------------------------------------------------------------------------|-----------|--------------|-----------|------------------|----------------|-----------|-----|--|
|                                                                                                       |                                                                                             | DRAWN     | T. Blanchard | 5/18/2010 | SENSORAY CO. INC |                |           |     |  |
|                                                                                                       |                                                                                             | CHECKED   |              |           |                  |                |           |     |  |
|                                                                                                       |                                                                                             | ENG APPR. |              |           |                  | 2410           |           |     |  |
|                                                                                                       |                                                                                             | MFG APPR. |              |           |                  | PWB Only       |           |     |  |
| PROPRIETARY AND CONFIDENTIAL                                                                          | MATERIAL                                                                                    | Q.A.      |              |           |                  |                | Cing      |     |  |
| THE INFORMATION CONTAINED IN THIS                                                                     |                                                                                             | COMMENTS: |              |           |                  |                |           |     |  |
| DRAWING IS THE SOLE PROPERTY OF<br>SENSORAY CO. ANY REPRODUCTION<br>IN PART OR AS A WHOLE WITHOUT THE | FINISH                                                                                      | •         |              |           | SIZE DWG.        | REV.           |           |     |  |
| WRITTEN PERMISSION OF SENSORAY CO.<br>IS PROHIBITED.                                                  | do not scale drawing                                                                        | WWW.SE    | NSORAY.      | юм        | SCALE:1:1        | 241<br>WEIGHT: | SHEET 2 O | F 3 |  |