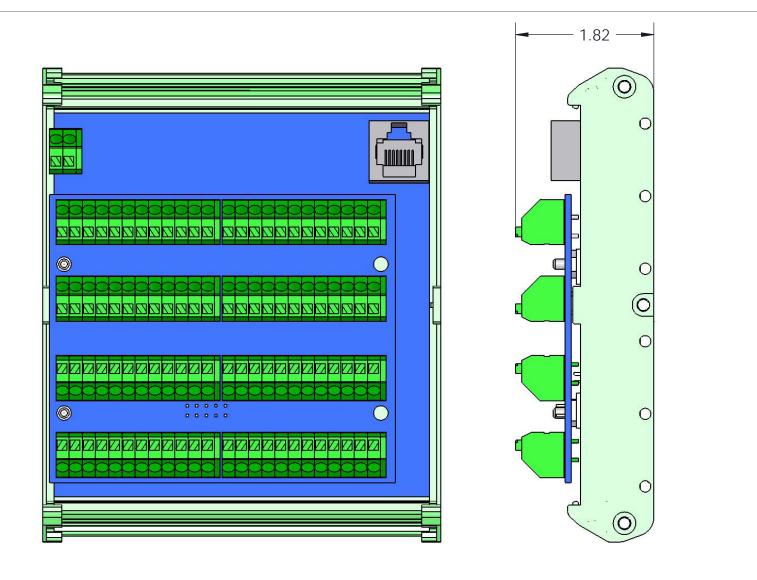

|                                                                                                                                                               | DIMENSIONS ARE IN INCHES<br>TOLERANCES:<br>FRACTIONAL±<br>ANGULAR: MACH± BEND±<br>TWO PLACE DECIMAL ±.010<br>THREE PLACE DECIMAL ±.005 |           | NAME         | DATE      |                  | memm/           |           |             |  |
|---------------------------------------------------------------------------------------------------------------------------------------------------------------|----------------------------------------------------------------------------------------------------------------------------------------|-----------|--------------|-----------|------------------|-----------------|-----------|-------------|--|
|                                                                                                                                                               |                                                                                                                                        | DRAWN     | T. Blanchard | 5/18/2010 | SENSORAY CO. INC |                 |           |             |  |
|                                                                                                                                                               |                                                                                                                                        | CHECKED   |              |           |                  |                 |           |             |  |
|                                                                                                                                                               |                                                                                                                                        | ENG APPR. |              |           | 2410 with 2410TA |                 |           |             |  |
|                                                                                                                                                               |                                                                                                                                        | MFG APPR. |              |           | Installed        |                 |           |             |  |
| PROPRIETARY AND CONFIDENTIAL                                                                                                                                  | MATERIAL                                                                                                                               | Q.A.      |              |           |                  | motan           |           |             |  |
| THE INFORMATION CONTAINED IN THIS                                                                                                                             |                                                                                                                                        | COMMENTS: |              |           | -                |                 |           |             |  |
| DRAWING IS THE SOLE PROPERTY OF<br>SENSORAY CO. ANY REPRODUCTION<br>IN PART OR AS A WHOLE WITHOUT THE<br>WRITTEN PERMISSION OF SENSORAY CO.<br>IS PROHIBITED. | FINISH                                                                                                                                 |           |              |           | SIZE DWG.        |                 |           | REV.        |  |
|                                                                                                                                                               | do not scale drawing                                                                                                                   | WWW.SE    | NSORAY.      | сом       | SCALE:1:1        | 2410<br>WEIGHT: | SHEET 3 C | I U<br>IF 3 |  |