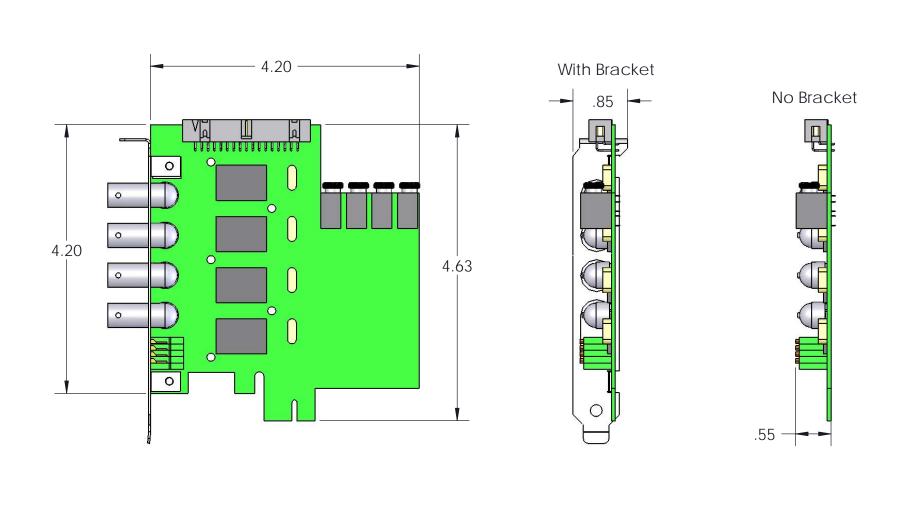

|  |                                                                                                                                                                                     | DIMENSIONS ARE IN INCHES TOLERANCES:                 |                  | NAME         | DATE      |             |         |              |      |
|--|-------------------------------------------------------------------------------------------------------------------------------------------------------------------------------------|------------------------------------------------------|------------------|--------------|-----------|-------------|---------|--------------|------|
|  |                                                                                                                                                                                     |                                                      | DRAWN            | T. Blanchard | 5/11/2010 |             | NSORAY  | CO. INC      | C    |
|  |                                                                                                                                                                                     | FRACTIONAL± ANGULAR: MACH± BEND ±                    | CHECKED          |              |           |             |         |              |      |
|  |                                                                                                                                                                                     | TWO PLACE DECIMAL ±.010<br>THREE PLACE DECIMAL ±.005 | ENG APPR.        |              |           | Model 811   |         |              |      |
|  |                                                                                                                                                                                     |                                                      | MFG APPR.        |              |           |             |         |              |      |
|  | PROPRIETARY AND CONFIDENTIAL                                                                                                                                                        | MATERIAL                                             | Q.A.             |              |           |             |         |              |      |
|  | THE INFORMATION CONTAINED IN THIS DRAWING IS THE SOLE PROPERTY OF SENSORAY CO. ANY REPRODUCTION IN PART OR AS A WHOLE WITHOUT THE WRITTEN PERMISSION OF SENSORAY CO. IS PROHIBITED. |                                                      | COMMENTS:        |              |           |             |         |              |      |
|  |                                                                                                                                                                                     | FINISH                                               |                  |              |           | SIZE DWG.   | NO      |              | REV. |
|  |                                                                                                                                                                                     | DO NOT SCALE DRAWING                                 | WWW.SENSORAY.COM |              |           | A           | 811     |              | 0    |
|  |                                                                                                                                                                                     |                                                      |                  |              |           | SCALE:1:1.5 | WEIGHT: | SHEET 1 OF 1 |      |