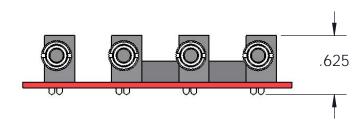

|                                                                                                 | DIMENSIONS ARE IN INCHES TOLERANCES: FRACTIONAL± ANGULAR: MACH± BEND ± TWO PLACE DECIMAL ±.010 THREE PLACE DECIMAL ±.005 |             | NAME         | DATE      |                  |           |              |
|-------------------------------------------------------------------------------------------------|--------------------------------------------------------------------------------------------------------------------------|-------------|--------------|-----------|------------------|-----------|--------------|
|                                                                                                 |                                                                                                                          | DRAWN       | T. Blanchard | 7/23/2010 | SENSORAY CO. INC |           |              |
|                                                                                                 |                                                                                                                          | CHECKED     |              |           |                  |           |              |
|                                                                                                 |                                                                                                                          | ENG APPR.   |              |           | Model 911TC      |           |              |
|                                                                                                 |                                                                                                                          | MFG APPR.   |              |           |                  | Audio     | <i></i>      |
| PROPRIETARY AND CONFIDENTIAL                                                                    | MATERIAL                                                                                                                 | Q.A.        |              |           |                  | Audio     |              |
| THE INFORMATION CONTAINED IN THIS DRAWING IS THE SOLE PROPERTY OF SENSORAY CO. ANY REPRODUCTION |                                                                                                                          | COMMENTS:   |              |           |                  |           |              |
|                                                                                                 | FINISH                                                                                                                   |             |              |           | SIZE DWG.        |           | REV.         |
| IN PART OR AS A WHOLE WITHOUT THE WRITTEN PERMISSION OF SENSORAY CO.                            | DO NOT SCALE DRAWING                                                                                                     | MANANA/ OF  | ENSORAY.     | 2014      | Α                | 911TC     | 0            |
| IS PROHIBITED.                                                                                  | DO NOT SOME DIVINING                                                                                                     | VV VV VV.5E | INSURAT.     | COIN      | SCALE:1:1        | WEIGHT: S | SHEET 1 OF 1 |