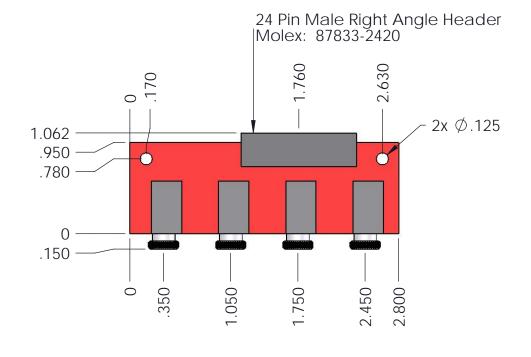

|                                                                                                 | DIMENSIONS ARE IN INCHES TOLERANCES: FRACTIONAL± ANGULAR: MACH± BEND ± TWO PLACE DECIMAL ±.010 THREE PLACE DECIMAL ±.005 |             | NAME         | DATE      |                  |           |              |
|-------------------------------------------------------------------------------------------------|--------------------------------------------------------------------------------------------------------------------------|-------------|--------------|-----------|------------------|-----------|--------------|
|                                                                                                 |                                                                                                                          | DRAWN       | T. Blanchard | 7/23/2010 | SENSORAY CO. INC |           |              |
|                                                                                                 |                                                                                                                          | CHECKED     |              |           |                  |           |              |
|                                                                                                 |                                                                                                                          | ENG APPR.   |              |           | Model 911TC      |           |              |
|                                                                                                 |                                                                                                                          | MFG APPR.   |              |           |                  | Audio     | <i></i>      |
| PROPRIETARY AND CONFIDENTIAL                                                                    | MATERIAL                                                                                                                 | Q.A.        |              |           |                  | Audio     |              |
| THE INFORMATION CONTAINED IN THIS DRAWING IS THE SOLE PROPERTY OF SENSORAY CO. ANY REPRODUCTION |                                                                                                                          | COMMENTS:   |              |           |                  |           |              |
|                                                                                                 | FINISH                                                                                                                   |             |              |           | SIZE DWG.        |           | REV.         |
| IN PART OR AS A WHOLE WITHOUT THE WRITTEN PERMISSION OF SENSORAY CO.                            | DO NOT SCALE DRAWING                                                                                                     | MANANA/ OF  | ENSORAY.     | 2014      | Α                | 911TC     | 0            |
| IS PROHIBITED.                                                                                  | DO NOT SOME DIVINING                                                                                                     | VV VV VV.5E | INSURAT.     | COIN      | SCALE:1:1        | WEIGHT: S | SHEET 1 OF 1 |